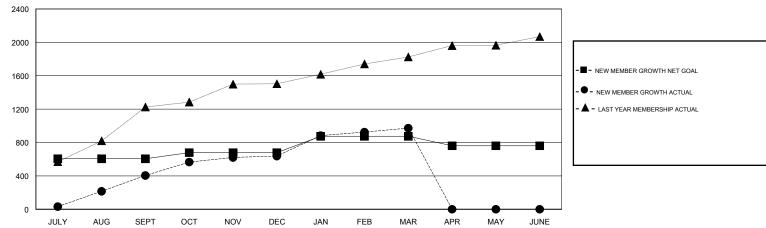

# GMT: NAZMUL HAQUE LOCATION NEPAL GMT CA

| Clubs         |               |             |               | Members               |                                                                |                                                              |                                                    |  |
|---------------|---------------|-------------|---------------|-----------------------|----------------------------------------------------------------|--------------------------------------------------------------|----------------------------------------------------|--|
|               | RESULTS FOR   | R 2016-2017 |               | RESULTS FOR 2016-2017 |                                                                |                                                              |                                                    |  |
| QUARTER       | NEW CLUB GOAL | NEW CLUBS   | DROPPED CLUBS | QUARTER               | NEW MEMBER GROWTH<br>NET GOAL (not reinstated<br>or transfers) | NEW MEMBER<br>GROWTH ACTUAL (not<br>reinstated or transfers) | DROPPED<br>MEMBERS ACTUAL<br>(including transfers) |  |
| JULY/AUG/SEPT | 15            | 13          | 1             | JULY/AUG/SEPT         | 605                                                            | 607                                                          | 203                                                |  |
| OCT/NOV/DEC   | 6             | 9           | 2             | OCT/NOV/DEC           | 73                                                             | 517                                                          | 284                                                |  |
| JAN/FEB/MAR   | 3             | 11          | 2             | JAN/FEB/MAR           | 196                                                            | 536                                                          | 201                                                |  |
| APR/MAY/JUNE  | 1             | 0           | 0             | APR/MAY/JUNE          | -114                                                           | 0                                                            | 0                                                  |  |

#### GOALS AND ACTUAL MEMBERS CUMULATIVE

| DROPPED CLUBS: 5  DROPPED MEMBERS |     | 200 CLUBS OF 304 ADDED 1 OR MORE<br>NEW MEMBERS | GENDER DISTRIBUTION           MALE         6,462 (80.64%)           FEMALE         1,551 (19.36%) |  |       |
|-----------------------------------|-----|-------------------------------------------------|---------------------------------------------------------------------------------------------------|--|-------|
| DECEASED                          | 6   | CLICK HERE FOR CUMULATIVE                       | TOTAL FAMILY UNIT MEMBERS                                                                         |  | 4,259 |
| CLUB CANCELLED 61 OTHER 621       |     | MEMBERSHIP DATA                                 | FAMILY MEMBERS PAYING HALF                                                                        |  | 2,605 |
| TOTAL                             | 688 |                                                 | 0020                                                                                              |  |       |