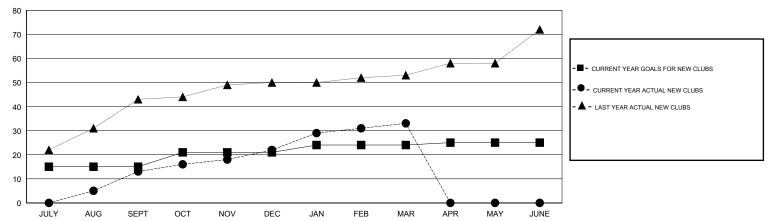

# GMT: NAZMUL HAQUE LOCATION NEPAL GMT CA

| Clubs         |               |             |               | Members               |                                                                |                                                              |                                                    |  |
|---------------|---------------|-------------|---------------|-----------------------|----------------------------------------------------------------|--------------------------------------------------------------|----------------------------------------------------|--|
|               | RESULTS FOR   | R 2016-2017 |               | RESULTS FOR 2016-2017 |                                                                |                                                              |                                                    |  |
| QUARTER       | NEW CLUB GOAL | NEW CLUBS   | DROPPED CLUBS | QUARTER               | NEW MEMBER GROWTH<br>NET GOAL (not reinstated<br>or transfers) | NEW MEMBER<br>GROWTH ACTUAL (not<br>reinstated or transfers) | DROPPED<br>MEMBERS ACTUAL<br>(including transfers) |  |
| JULY/AUG/SEPT | 15            | 13          | 1             | JULY/AUG/SEPT         | 605                                                            | 607                                                          | 203                                                |  |
| OCT/NOV/DEC   | 6             | 9           | 2             | OCT/NOV/DEC           | 73                                                             | 517                                                          | 284                                                |  |
| JAN/FEB/MAR   | 3             | 11          | 2             | JAN/FEB/MAR           | 196                                                            | 536                                                          | 201                                                |  |
| APR/MAY/JUNE  | 1             | 0           | 0             | APR/MAY/JUNE          | -114                                                           | 0                                                            | 0                                                  |  |

#### GOALS AND ACTUAL NEW CLUBS CUMULATIVE